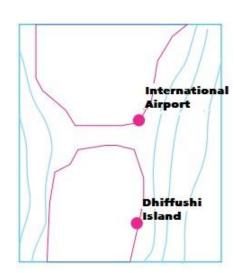

### Location

**Dhiffushi** - is located 40 Km away from the Airport and Capital City of the Maldives. It is easily accessible by 45min Speedboat.

Dhiffushi is the leading island in Local Guesthouse industry in the Maldives. The island is famous for its hospitality and friendliness of the people while there are a variety of guesthouses run by locals along with a few guest shops, spas and watersports & dive centers opened up for business.

### **Transfer**

#### Option 1

**On Arrival Speedboat Transfers** - speedboat from Airport to Hotel price depending on number of guests. Our speedboat staff meet you in airport and do transfer with all guest arrivals in same time frame