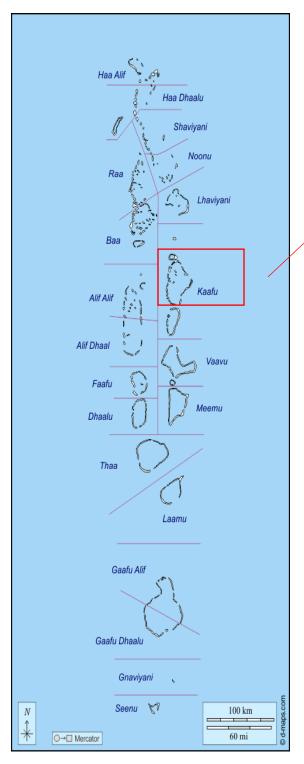

### Location

**Dhiffushi** - is located 40 Km away from the Airport and Capital City of the Maldives. It is easily accessible by 45min Speedboat.

Dhiffushi is the leading island in Local Guesthouse industry in the Maldives. The island is famous for its hospitality and friendliness of the people while there are a variety of guesthouses run by locals along with a few guest shops, spas and watersports & dive centers opened up for business.